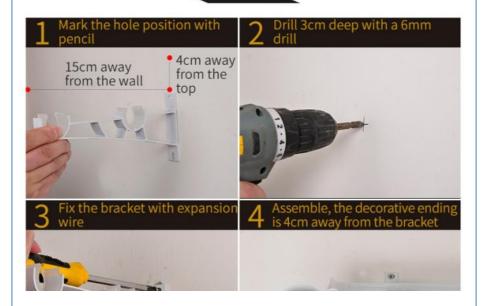

e screw bag is a gift.Hope can give you a perfect home.

#### Product shows







## Product parameters

Series: JMA crystal head

Color: White, Bronze, Black, Champagne

Technics: JMA

Rod material: JMA aluminum

Rod thickness: 1.5mm

## Decoration material: crystal head

Example: Total length 2.1m =Rod length 2m + 2 pcs ending length 0.1m.

Due to express delivery, we will cut it to two pieces if the length is more than 2.4m.

For example: If it is 3 meter, we will send 2 pieces of 1.5 meter.If it is 4.6 meter, we will send 2 pieces of 2.3 meter, and connector.

# Selected materials

- crystal head
- Non-slip mat
- 6 Load bearing bracket
- 4 JMA aluminum
- Nano silent pull ring





:

# Physical display



02 Bronze





04 Champagne



# Installation method

<u>01</u>





<u>02</u>





# Size recommendations

Warm tips: any size can be customized, if necessary, please contact customer service.





Reduce 2cm gap at both ends of the whole wall For example: the whole wall is 380cm, and the total length of rod + ending is 376cm





On the basis of the width of the window, there is about 30cm more on each side.

For example: the width of the window is 180cm, and the total length of the rod + ending is about 240cm.





It is suggested that one side next to the wall should be provided with sealing and the other side should be equipped with decorative ending, the length of the side with decorative ending is increased by about 30cm.



Length of Roman rod a = total width of window + 60cm



Length of Roman rod b = total width of wall - 4cm

Tips: the calculation formula o