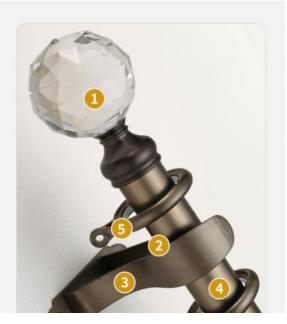

# Selected materials

- crystal head
- Non-slip mat
- 6 Load bearing bracket
- 4 JMA aluminum
- Nano silent pull ring

:

# Physical display

02 Bronze

04 Champagne

# Installation method

<u>01</u>

<u>02</u>