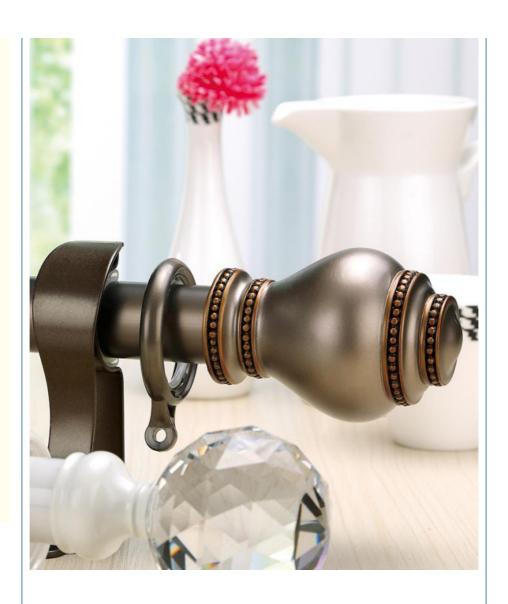

## Product parameters

Series: JMA crystal head

Color: White, Bronze, Black, Champagne

Technics: JMA

Rod material: JMA aluminum

Rod thickness: 1.5mm

# Selected materials

- crystal head
- Non-slip mat
- 6 Load bearing bracket
- 4 JMA aluminum
- Nano silent pull ring

: