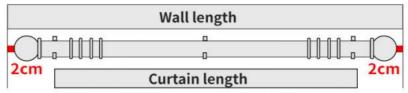

# Size recommendations

Warm tips: any size can be customized, if necessary, please contact customer service.

Reduce 2cm gap at both ends of the whole wall For example: the whole wall is 380cm, and the total length of rod + ending is 376cm