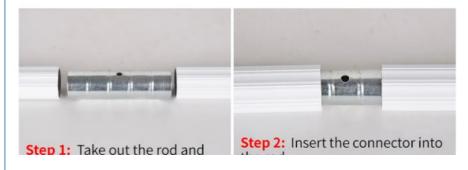

# Installation method

<u>01</u>

<u>02</u>

Feature: Heavy Duty Delivery Time: 2-5days Carton Package Package: 28mm Or 32mm Diameter: Thickness: 1.5mm

Length: Customized Length, more Than 2.5m , need

Use The Connector

1 Set • MOQ:

Mara Danian contact Ma To Oot The Ooteles