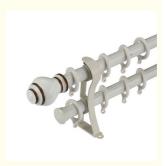

#### 32mm thick pole hardware metal aluminum bar complete finished curtain rods with all accessories

#### **Product Specification**

Accessories Type:

Curtain Poles, Tracks & Accessories Type:

• Design Style: Contemporary Curtain Poles, Tracks & Curtain Poles

Material: Metal, Metal-aluminum Metal Type: Aluminum Alloy Metal Curtain Rod Set

Feature: Heavy Duty Delivery Time: 2-5days Carton Package Package: 28mm Or 32mm Diameter: Thickness: 1.5mm

Length: Customized Length, more Than 2.5m , need

Use The Connector

1 Set • MOQ:

Mara Danian contact Ma To Oot The Ooteles