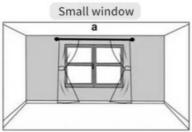

Length of Roman rod a = total width of window + 60cm

Length of Roman rod b = total width of wall - 4cm

Tips: the calculation formula of rod length has included the size of decorative ending! (customized products will not be returned or replaced if they are not the quality problems)