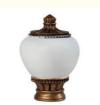

## Product parameters

Series: JMA crystal head

Color: White, Bronze, Black, Champagne

Technics: JMA

Rod material: JMA aluminum

Rod thickness: 1.5mm

## Decoration material: crystal head

Example: Total length 2.1m =Rod length 2m + 2 pcs ending length 0.1m.

Due to express delivery, we will cut it to two pieces if the length is more than 2.4m.

For example: If it is 3 meter, we will send 2 pieces of 1.5 meter.If it is 4.6 meter, we will send 2 pieces of 2.3 meter, and connector.

# Selected materials

- crystal head
- Non-slip mat
- 6 Load bearing bracket
- 4 JMA aluminum
- Nano silent pull ring

: