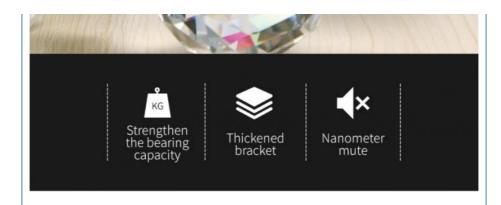

# Selected materials

- crystal head
- Non-slip mat
- 6 Load bearing bracket
- 4 JMA aluminum
- Nano silent pull ring

: