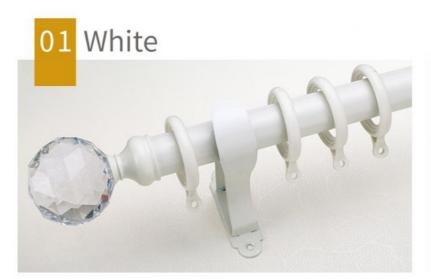

## Product parameters

Series: JMA crystal head

Color: White, Bronze, Black, Champagne

Technics: JMA

Rod material: JMA aluminum

Rod thickness: 1.5mm

# Physical display

02 Bronze

04 Champagne