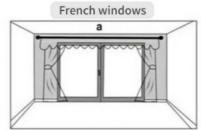

Length of Roman rod a = total width of window + 60cm

Length of Roman rod b = total width of wall - 4cm

Tips: the calculation formula of rod length has included the size of decorative ending! (customized products will not be returned or replaced if they are not the quality problems)