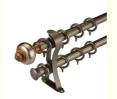

#### Product shows

## Product parameters

Series: JMA crystal head

Color: White, Bronze, Black, Champagne

Technics: JMA

Rod material: JMA aluminum

Rod thickness: 1.5mm

## Decoration material: crystal head

Example: Total length 2.1m =Rod length 2m + 2 pcs ending length 0.1m.

Due to express delivery, we will cut it to two pieces if the length is more than 2.4m.

For example: If it is 3 meter, we will send 2 pieces of 1.5 meter.If it is 4.6 meter, we will send 2 pieces of 2.3 meter, and connector.