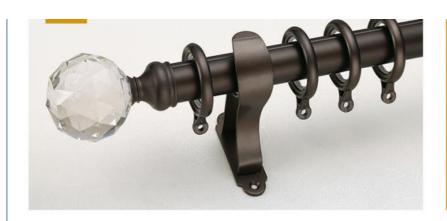

## Product parameters

Series: JMA crystal head

Color: White, Bronze, Black, Champagne

Technics: JMA

Rod material: JMA aluminum

Rod thickness: 1.5mm

# Physical display

02 Bronze

04 Champagne