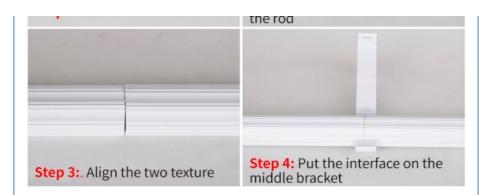

# Installation method

<u>01</u>

<u>02</u>

Feature: Heavy Duty Delivery Time: 2-5days Carton Package Package: 28mm Or 32mm Diameter: Thickness: 1.5mm

Length: Customized Length, more Than 2.5m , need

Use The Connector

1 Set • MOQ:

Mara Danian contact Ma To Oot The Ooteles