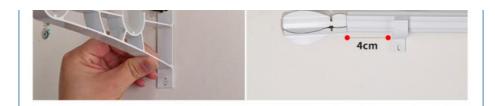

screw bag is a gift.Hope can give you a perfect home.

#### Product shows







## Product parameters

Series: JMA crystal head

Color: White, Bronze, Black, Champagne

Technics: JMA

Rod material: JMA aluminum

Rod thickness: 1.5mm

## Decoration material: crystal head

Example: Total length 2.1m =Rod length 2m + 2 pcs ending length 0.1m.

Due to express delivery, we will cut it to two pieces if the length is more than 2.4m.

For example: If it is 3 meter, we will send 2 pieces of 1.5 meter.If it is 4.6 meter, we will send 2 pieces of 2.3 meter, and connector.

# Selected materials

- crystal head
- Non-slip mat
- 6 Load bearing bracket
- 4 JMA aluminum
- Nano silent pull ring





:

# Physical display



02 Bronze





04 Champagne



# Installation method

<u>01</u>





<u>02</u>





# Size recommendations

Warm tips: any size can be customized, if necessary, please contact customer service.





Reduce 2cm gap at both ends of the whole wall For example: the whole wall is 380cm, and the total length of rod + ending is 376cm





On the basis of the width of the window, there is about 30cm more on each side.

For example: the width of the window is 180cm, and the total length of the rod + ending is about 240cm.





It is suggested that one side next to the wall should be provided with sealing and the other side should be equipped with decorative ending, the length of the side with decorative ending is increased by about 30cm.



Length of Roman rod a = total width of window + 60cm



Length of Roman rod b = total width of wall - 4cm

Tips: the calculation formula of