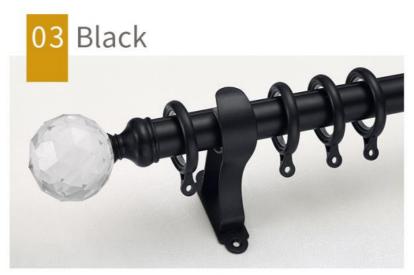

als,a whole set price. less than 1.5m, Calculate as 1.5m price.

The screw bag is a gift.Hope can give you a perfect home.

#### Product shows







## Product parameters

Series: JMA crystal head

Color: White, Bronze, Black, Champagne

Technics: JMA

Rod material: JMA aluminum

Rod thickness: 1.5mm

## Decoration material: crystal head

Example: Total length 2.1m =Rod length 2m + 2 pcs ending length 0.1m.

Due to express delivery, we will cut it to two pieces if the length is more than 2.4m.

For example: If it is 3 meter, we will send 2 pieces of 1.5 meter.If it is 4.6 meter, we will send 2 pieces of 2.3 meter, and connector.

# Selected materials

- crystal head
- Non-slip mat
- 6 Load bearing bracket
- 4 JMA aluminum
- Nano silent pull ring





:

# Physical display



02 Bronze





04 Champagne



# Installation method

<u>01</u>





<u>02</u>





# Size recommendations

Warm tips: any size can be customized, if necessary, please contact customer service.





Reduce 2cm gap at both ends of the whole wall For example: the whole wall is 380cm, and the total length of rod + ending is 376cm





On the basis of the width of the window, there is about 30cm more on each side.

For example: the width of the window is 180cm, and the total length of the rod + ending is about 240cm.





It is suggested that one side next to the wall should be provided with sealing and the other side should be equipped with decorative ending, the length of the side with decorative ending is increased by about 30cm.



Length of Roman rod a = total width of window + 60cm



Length of Roman