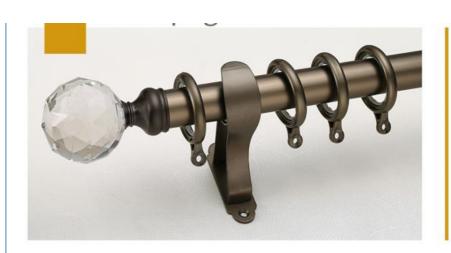

price. less than 1.5m, Calculate as 1.5m price.

The screw bag is a gift.Hope can give you a perfect home.

#### Product shows







## Product parameters

Series: JMA crystal head

Color: White, Bronze, Black, Champagne

Technics: JMA

Rod material: JMA aluminum

Rod thickness: 1.5mm

## Decoration material: crystal head

Example: Total length 2.1m =Rod length 2m + 2 pcs ending length 0.1m.

Due to express delivery, we will cut it to two pieces if the length is more than 2.4m.

For example: If it is 3 meter, we will send 2 pieces of 1.5 meter.If it is 4.6 meter, we will send 2 pieces of 2.3 meter, and connector.

# Selected materials

- crystal head
- Non-slip mat
- 6 Load bearing bracket
- 4 JMA aluminum
- Nano silent pull ring





:

# Physical display



02 Bronze





04 Champagne



# Installation method

<u>01</u>





<u>02</u>





# Size recommendations

Warm tips: any size can be customized, if necessary, please contact customer service.





Reduce 2cm gap at both ends of the whole wall For example: the whole wall is 380cm, and the total length of rod + ending is 376cm





On the basis of the width of the window, there is about 30cm more on each side.

For example: the width of the window is 180cm, and the total length of the rod + ending is about 240cm.





It is suggested that one side next to the wall should be provided with sealing and the other side should be equipped with decorative ending, the length of the side with decorative ending is increased by about 30cm.



Length of Roman rod a = total width of window + 60cm



Length of Roman rod b = total w