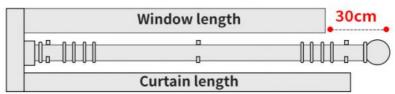

# Size recommendations

Warm tips: any size can be customized, if necessary, please contact customer service.

Reduce 2cm gap at both ends of the whole wall For example: the whole wall is 380cm, and the total length of rod + ending is 376cm

On the basis of the width of the window, there is about 30cm more on each side.

For example: the width of the window is 180cm, and the total length of the rod + ending is about 240cm.

It is suggested that one side next to the wall should be provided with sealing and the other side should be equipped with decorative ending, the length of the side with decorative ending is increased by about 30cm.