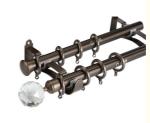

## Product parameters

Series: JMA crystal head

Color: White, Bronze, Black, Champagne

Technics: JMA

Rod material: JMA aluminum

Rod thickness: 1.5mm

## Decoration material: crystal head

Example: Total length 2.1m =Rod length 2m + 2 pcs ending length 0.1m.

Due to express delivery, we will cut it to two pieces if the length is more than 2.4m.

For example: If it is 3 meter, we will send 2 pieces of 1.5 meter.If it is 4.6 meter, we will send 2 pieces of 2.3 meter, and connector.

# Selected materials

- crystal head
- Non-slip mat
- 6 Load bearing bracket
- 4 JMA aluminum
- Nano silent pull ring

: