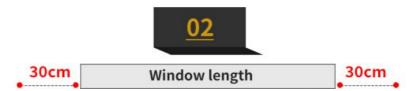

On the basis of the width of the window, there is about 30cm more on each side.

For example: the width of the window is 180cm, and the total length of the rod + ending is about 240cm.

It is suggested that one side next to the wall should be provided with sealing and the other side should be equipped with decorative ending, the length of the side with decorative ending is increased by about 30cm.